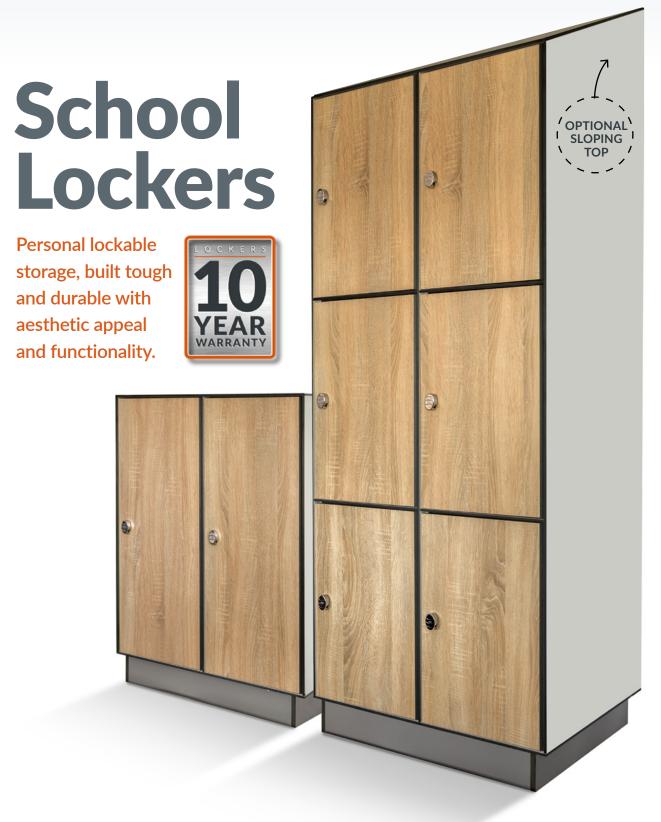

# Kupan school 6-door locker unit with sloping top

| Dimensions: | 720mm (wide)                     |
|-------------|----------------------------------|
|             | 1820/2108mm (height)             |
|             | 500mm depth                      |
| Material:   | Doors 13mm SGL                   |
|             | Walls 8mm SGL (fixings visible ) |
|             | Shelves 8mm SGL                  |
|             | Back panel 2,5mm SGL             |
|             | Sloping top 13mm SGL             |