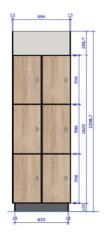

## Kupan school 2-door low level locker with sloping top

| Dimensions: | 720mm (wide),                    |
|-------------|----------------------------------|
|             | 900mm (height)                   |
|             | 500mm depth                      |
| Material:   | Doors 13mm SGL                   |
|             | Walls 8mm SGL (fixings visible ) |
|             | Shelves 8mm SGL                  |
|             | Back panel 2,5mm SGL             |
|             | Sloping top 13mm SGL             |

Standard lockers furnished with Assa padlock hasp (excluding padlock). Solid grade laminate plinth available from 100-180mm tall.