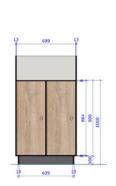

# Kupan school 4-door locker with sloping top

| 720mm (wide)                     |
|----------------------------------|
| 1820/2108mm (height)             |
| 500mm depth                      |
| Doors 13mm SGL                   |
| Walls 8mm SGL (fixings visible ) |
| Shelves 8mm SGL                  |
| Back panel 2,5mm SGL             |
| Sloping top 13mm SGL             |
|                                  |