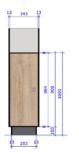

## Kupan school 2-door low level locker with sloping top

| Dimensions: | 720mm (wide),                    |
|-------------|----------------------------------|
|             | 900mm (height)                   |
|             | 500mm depth                      |
| Material:   | Doors 13mm SGL                   |
|             | Walls 8mm SGL (fixings visible ) |
|             | Shelves 8mm SGL                  |
|             | Back panel 2,5mm SGL             |
|             | Sloping top 13mm SGL             |